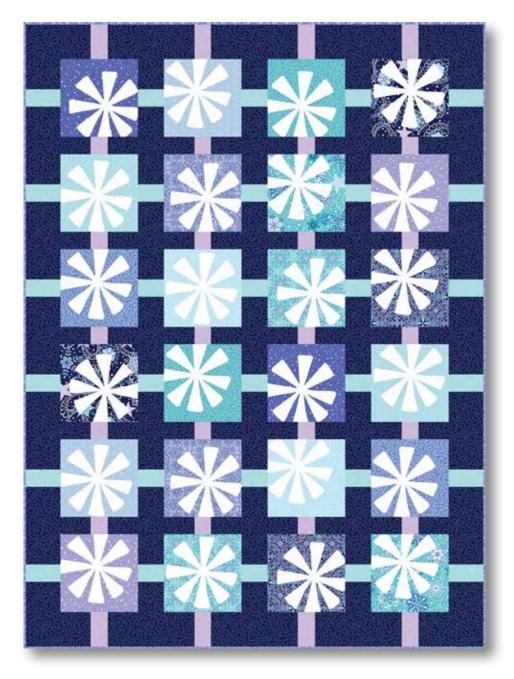

## Materials for Winter Jewels version of Twinkle 2

| Blocks                                                               | 24 squares 10" x 10" (or a 10" square pack of Winter<br>Jewels WJW10PK) |
|----------------------------------------------------------------------|-------------------------------------------------------------------------|
| Snowflakes                                                           | 2 yards (9636P-09 Cotton Shot Pearl-White)                              |
| Background                                                           | 2 yards (13563-11 Elegance-Midnight)                                    |
| Horizontal Stripes                                                   | 1/3 yard (9636P-82 Cotton Shot Pearl-Cotton Candy)                      |
| Vertical Stripes                                                     | 1/4 yard (9636P-62 Cotton Shot-Boysenberry Pie)                         |
| Binding                                                              | 1/2 yard (13562-53 Medallion-Peri)                                      |
| Backing                                                              | 3-3/4 yards and Holiday Jewels print                                    |
| Other supplies: Temporary spray adhesiye or paper-backed fusible web |                                                                         |

Other supplies: Temporary spray adhesive or paper-backed fusible web, liquid starch, batting, 50 wt. Aurifil thread for piecing, 50 or 28 wt. Aurifil thread for appliqué