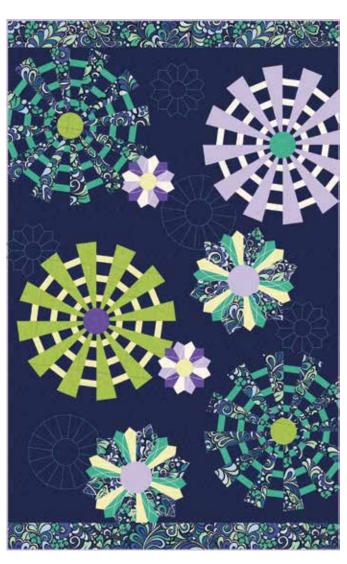

# **Carousel Quilt**

# **Original Colors**

Whole Wedges

**Borders** 1/2 yard or 1-3/4 yard if you don't want to piece your borders (2277-11

Free-Motion Feathers Midnight)

Background 4-1/2 yards (9636-55 Indigo)

Large Circles I made 2 of the 4 identical, but you don't have to...

> 3/8 yard of 4 fabrics (9636-36 Lilac, 9636-40 Green, 2277-11 Free-Motion Feathers Midnight twice)

1/4 yard of 4 fabrics (9636-07 Cream, 9636-42 Apple, 9636-47 Jade Pieced Wedges

twice)

Centers 1 square 5" x 5" of 4 fabrics (9636-40 Green twice, 9636-47 Jade,

9636-60 Amethyst)

Medium Circles

Centers Small Circles

Wedges

Centers Binding

Backing

1/4 yard of 1 fabric (2277-11 Free-Motion Feathers Midnight) Wide Wedges Narrow Wedges

1/4 yard of 2 fabrics (9636-42 Apple, 9636-47 Jade)

2 squares 6" x 6" of 1 fabric (9636-36 Lilac)

1/4 yard of 3 fabrics (9636-07 Cream, 9636-36 Lilac, 9636-60 Amethyst)

2 squares 4" x 4" of 1 fabric (9636-42 Apple)

1/2 yard (9636-36 Lilac)

5-1/2 yards any regular Cotton Shot fabric or 2 yards of any Cotton