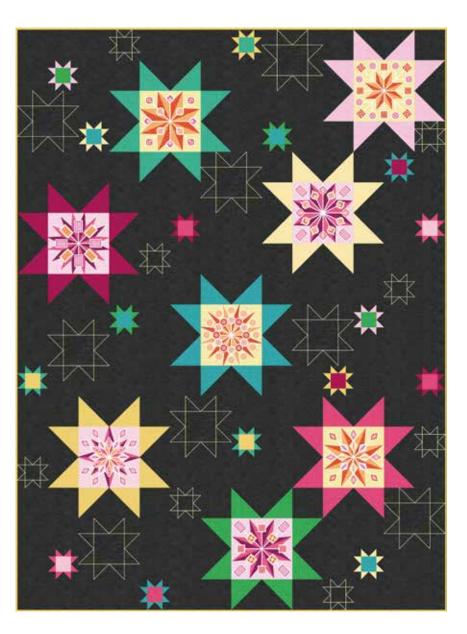

2277-31

9636-29

# **Original Colors**

Feature 1-3/4 yards (2277-31 Free-Motion Feathers Sunshine)

Dark Main fabric 3/8 yard (9636-29 Cerise)

Medium Main fabric 1-3/8 yards (9636-28 Azalea)

Light Main fabric 3/8 yard (9636-21 Peony)

Stripe fabrics 1/2 yard of 6 fabrics (9636-03 Butter, 9636-24 Aqua, 9636-25 Marma-

lade, 9636-33 Sunshine, 9636-38 Tangerine, 9636-57 Spa)

Binding fabric 1/2 yard (9636-29 Cerise)

Backing 5 yards any regular Cotton Shot fabric or 2 yards of any Cotton Shot

9636-28

9636-21

9636-03

9636-24

9636-27

9636-33

9636-38

9636-57