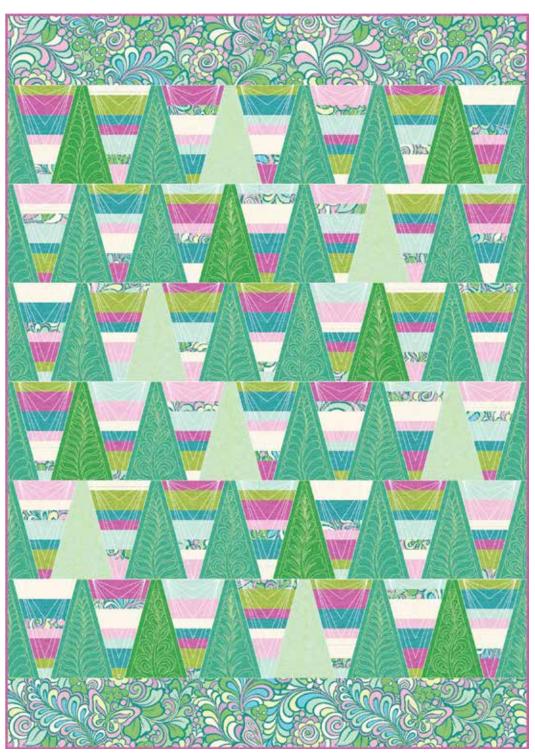

# **Tumbling Triangles Quilt**

# **Original Colors**

Feature 1-3/4 yards (2277-31 Free-Motion Feathers Sunshine)

Dark Main fabric 3/8 yard (9636-29 Cerise)

Medium Main fabric 1-3/8 yards (9636-28 Azalea)

Light Main fabric 3/8 yard (9636-21 Peony)

Stripe fabrics 1/2 yard of 6 fabrics (9636-03 Butter, 9636-24 Aqua, 9636-25 Marma-

lade, 9636-33 Sunshine, 9636-38 Tangerine, 9636-57 Spa)

Binding fabric 1/2 yard (9636-29 Cerise)

Backing 5 yards any regular Cotton Shot fabric or 2 yards of any Cotton Shot