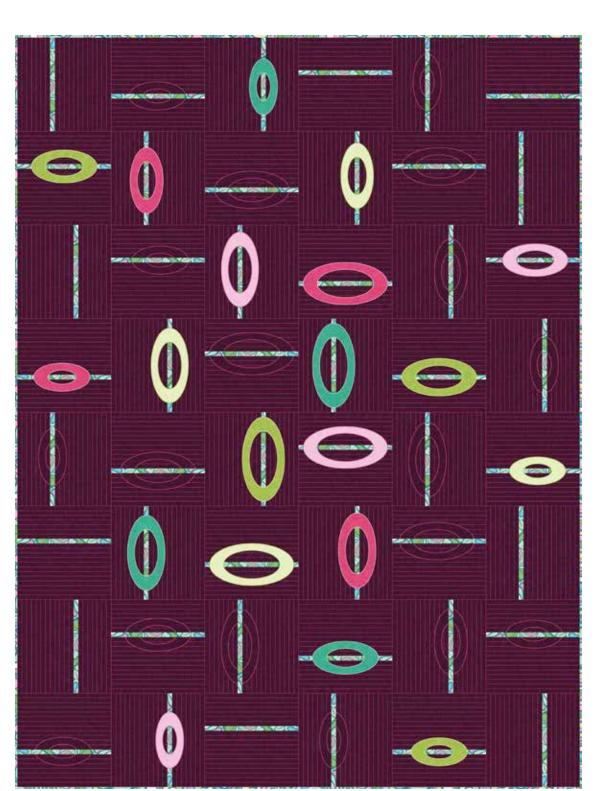

# **Shadowplay Quilt**

# **Original Colors**

Feature and Binding 1-1/4 yards (2277-42 Free-Motion Feathers Mint)

4-1/4 yards (9636-68 Plum) Background

Oval Appliqués 1/4 yard of 5 fabrics (9636-21 Peony, 9636-28 Azalea, 9636-40 Green,

9636-47 Jade, 9636-49 Melon)

Backing 5-1/2 yards any regular Cotton Shot fabric or 2 yards of any Cotton

9636-21

9636-28

9636-40

9636-47

9636-49

2277-78