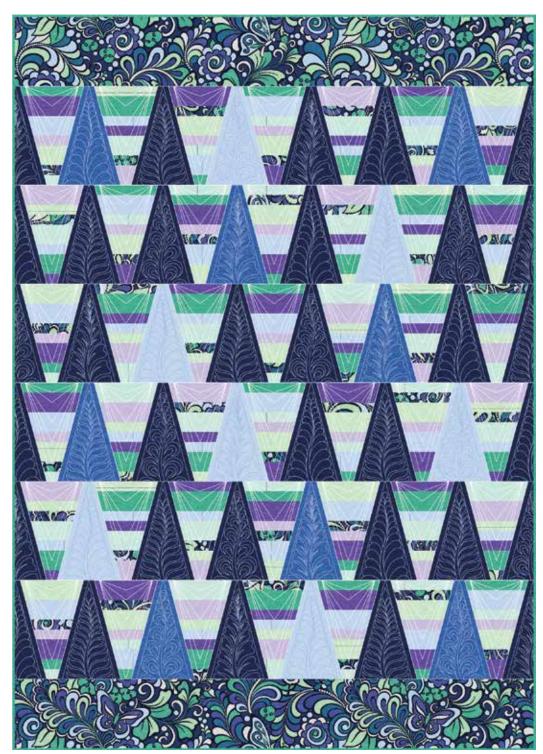

# **Tumbling Triangles Quilt**

# **Original Colors**

Feature 1-3/4 yards (2277-31 Free-Motion Feathers Sunshine)

Dark Main fabric 3/8 yard (9636-29 Cerise)

Medium Main fabric 1-3/8 yards (9636-28 Azalea)

Light Main fabric 3/8 yard (9636-21 Peony)