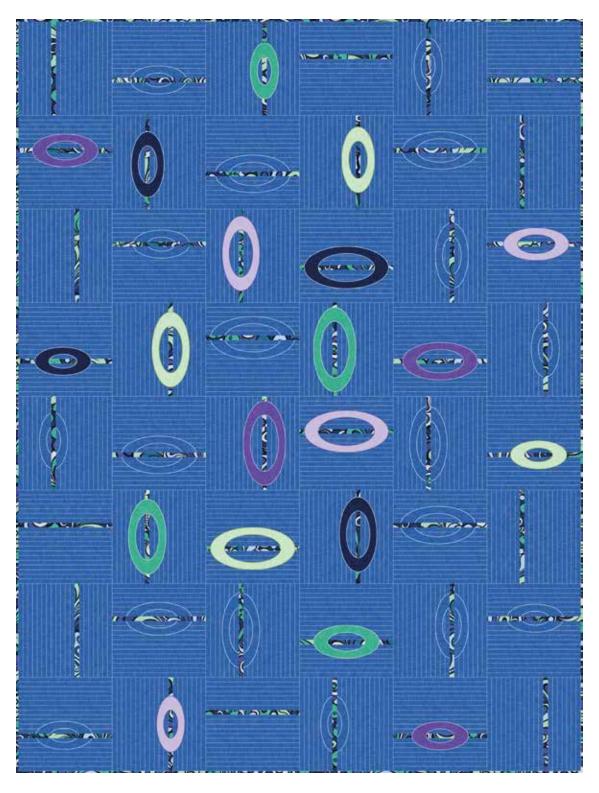

# **Shadowplay Quilt**

# **Original Colors**

Feature and Binding 1-1/4 yards (2277-42 Free-Motion Feathers Mint)

4-1/4 yards (9636-68 Plum) Background

Oval Appliqués 1/4 yard of 5 fabrics (9636-21 Peony, 9636-28 Azalea, 9636-40 Green,

9636-47 Jade, 9636-49 Melon)

Backing 5-1/2 yards any regular Cotton Shot fabric or 2 yards of any Cotton

9636-21

9636-28

9636-40

9636-47

9636-49

2277-78