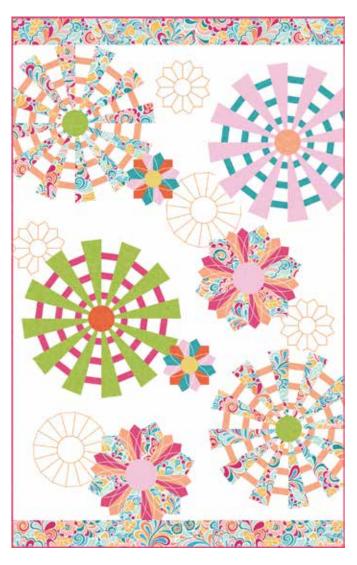

# **Carousel Quilt**

# **Original Colors**

Whole Wedges

**Borders** 1/2 yard or 1-3/4 yard if you don't want to piece your borders (2277-11

Free-Motion Feathers Midnight)

Background 4-1/2 yards (9636-55 Indigo)

Large Circles I made 2 of the 4 identical, but you don't have to...