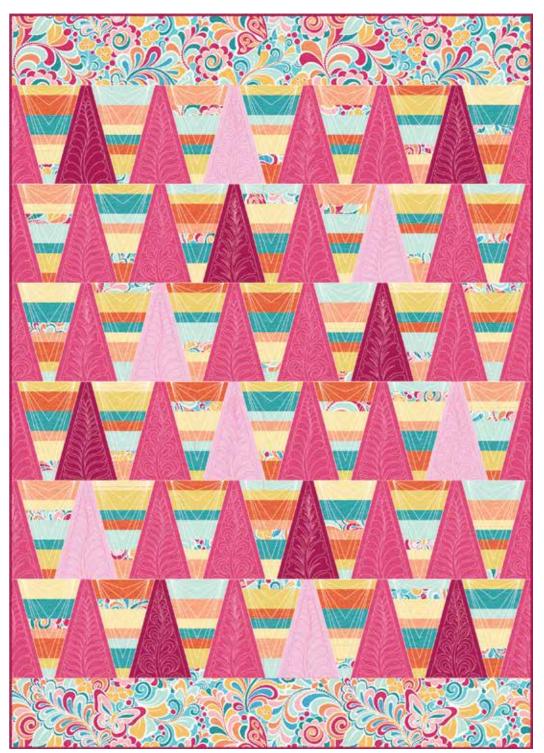

# **Tumbling Triangles Quilt**

# **Original Colors**

Feature 1-3/4 yards (2277-31 Free-Motion Feathers Sunshine)

Dark Main fabric 3/8 yard (9636-29 Cerise)

Medium Main fabric 1-3/8 yards (9636-28 Azalea)

Light Main fabric 3/8 yard (9636-21 Peony)