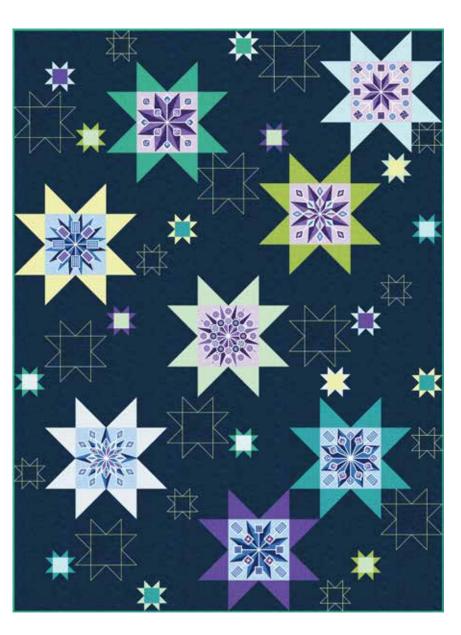

2277-78

9636-27

# **Harvest Color Story**

Feature 1-3/4 yards (2277-78 Free-Motion Feathers Harvest)

Dark Main fabric 3/8 yard (9636-27 Marmalade)
Medium Main fabric 1-3/8 yards (9636-37 Pumpkin)
Light Main fabric 3/8 yard (9636-03 Butter)

Stripe fabrics 1/2 yard of 6 fabrics (9636-03 Butter, 9636-24 Agua, 9636-33 Sun-

shine, 9636-38 Tangerine, 9636-40 Green, 9636-57 Spa)

Binding fabric 1/2 yard (9636-88 Copper)

Backing 5 yards any regular Cotton Shot fabric or 2 yards of any Cotton Shot

9636-39

9636-03

9636-88

9636-24

9636-33

9636-38

9636-40

9636-57