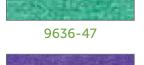

# **Midnight Color Story**

Feature 1-3/4 yards (2277-11 Free-Motion Feathers Midnight)

Dark Main fabric 3/8 yard (9636-53 Lagoon)

Medium Main fabric 1-3/8 yards (9636-55 Indigo)

Light Main fabric 3/8 yard (9636-29 Morning Mist)

Stripe fabrics 1/2 yard of 6 fabrics (9636-29 Morning Mist, 9636-36 Lilac, 9636-46

Mint, 9636-47 Jade, 9636-57 Spa, 9636-60 Amethyst)

Binding fabric 1/2 yard (9636-47 Jade)

Backing 5 yards any regular Cotton Shot fabric or 2 yards of any Cotton Shot

9636-55

9636-29

9636-36

9636-46

9636-47

9636-57

9636-60

2277-42