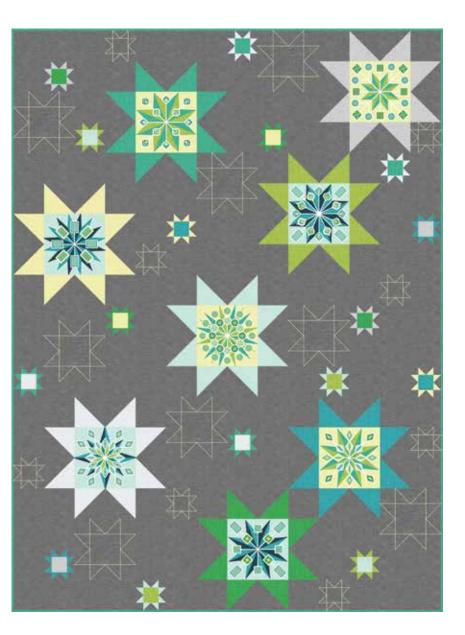

# **Starlight Quilt**Original Colors

Large Star Centers

2/3 yard (I used 8 blocks from my 2278-24 Lollipop Block fabric instead of yardage - make sure you get 8 full blocks in your purchase if you

are going this route)

# **Starlight Quilt**

# **Charcoal/Rose Color Story**

Large Star Centers 2/3 yard (I used 8 blocks from my 2278-26

Lollipop Block fabric instead of yardage - make sure you get 8 full blocks in your purchase if you

are going this route)