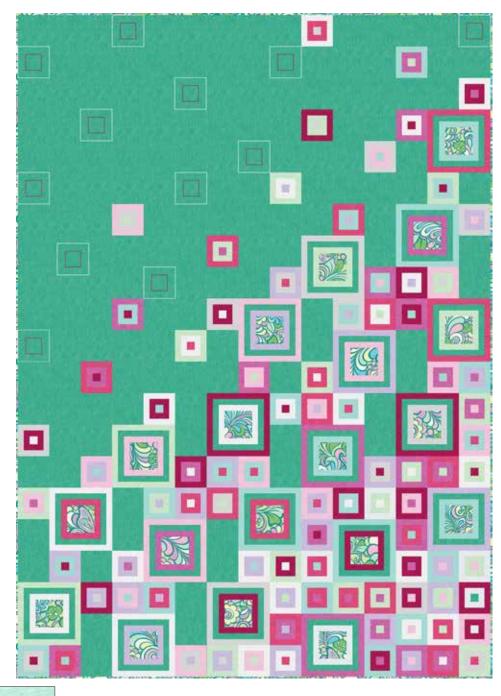

# **Tumbling Triangles Quilt**

# **Mint Color Story**

Feature 1-3/4 yards (2277-42 Free-Motion Feathers Mint)

Dark Main fabric 3/8 yard (9636-48 Meadow)
Medium Main fabric 1-3/8 yards (9636-47 Jade)
Light Main fabric 3/8 yard (9636-46 Mint)

Stripe fabrics 1/2 yard of 6 fabrics (9636-07 Cream, 9636-15 Magenta, 9636-21

Peony, 9636-24 Aqua, 9636-40 Green, 9636-57 Spa)

Binding fabric 1/2 yard (9636-15 Magenta)

Backing 5 yards any regular Cotton Shot fabric or 2 yards of any Cotton Shot