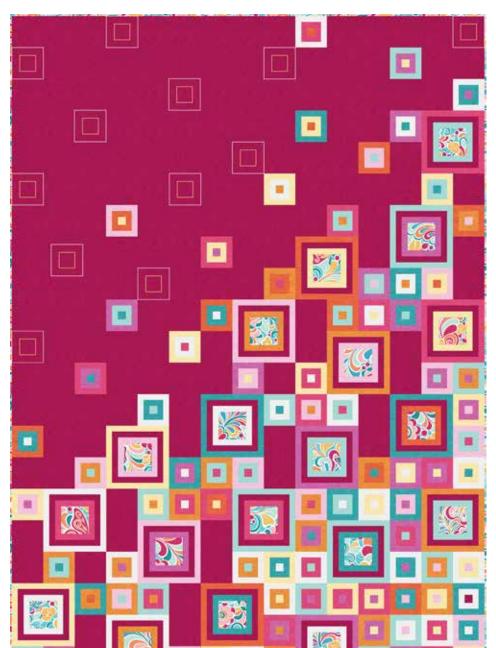

# **Tumbling Triangles Quilt**

# **Original Colors**

Feature 1-3/4 yards (2277-31 Free-Motion Feathers Sunshine)

Dark Main fabric 3/8 yard (9636-29 Cerise)

Medium Main fabric 1-3/8 yards (9636-28 Azalea)

Light Main fabric 3/8 yard (9636-21 Peony)

Stripe fabrics 1/2 yard of 6 fabrics (9636-03 Butter, 9636-24 Aqua, 9636-25 Marma-

lade, 9636-33 Sunshine, 9636-38 Tangerine, 9636-57 Spa)

Binding fabric 1/2 yard (9636-29 Cerise)

Backing 5 yards any regular Cotton Shot fabric or 2 yards of any Cotton Shot