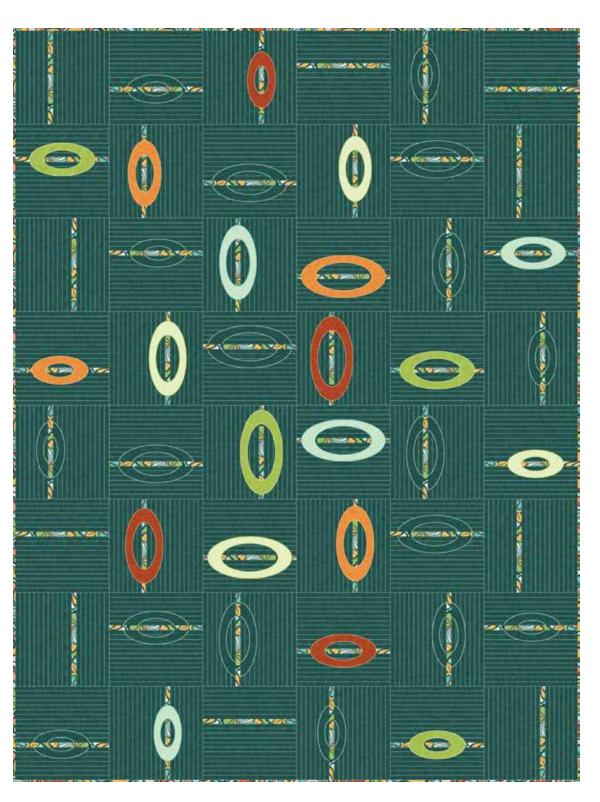

# **Shadowplay Quilt**

# **Harvest Color Story**

Feature and Binding 1-1/4 yards (2277-78 Free-Motion Feathers Harvest)

Background 4-1/4 yards (9636-52 Ocean)

Oval Appliqués 1/4 yard of 5 fabrics (9636-39 Pumpkin, 9636-40 Green, 9636-46 Mint,

9636-49 Melon, 9636-88 Copper)

Backing 5-1/2 yards any regular Cotton Shot fabric or 2 yards of any Cotton

2277-31

9636-29

**Shadowplay Quilt** 

Feature and Binding 1-1/4 yards (2277-31 Free-Motion Feathers Sunshine)