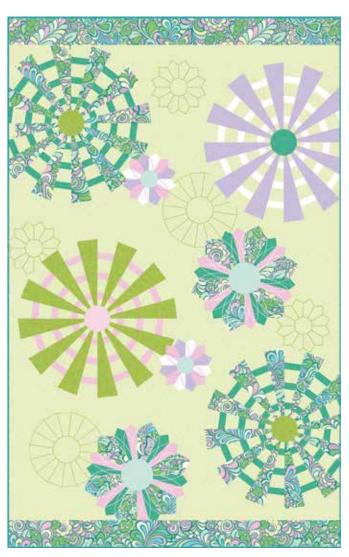

# **Carousel Quilt**

# **Original Colors**

Whole Wedges

**Borders** 1/2 yard or 1-3/4 yard if you don't want to piece your borders (2277-11

Free-Motion Feathers Midnight)

Background 4-1/2 yards (9636-55 Indigo)

Large Circles I made 2 of the 4 identical, but you don't have to...