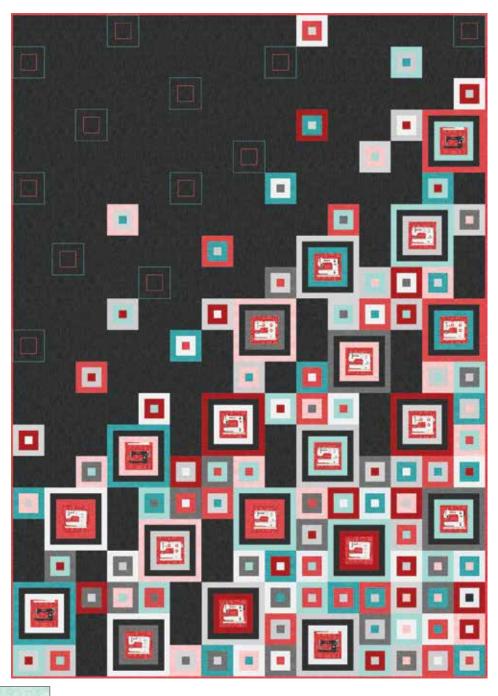

ngerine, 9636-40 Green, 9636-57 Spa)

Binding fabric 1/2 yard (9636-88 Copper)

Backing 5 yards any regular Cotton Shot fabric or 2 yards of any Cotton Shot



9636-39



9636-03



9636-88



9636-24



9636-33



9636-38



9636-40



9636-57





9636-12



9636-02



9636-08



9636P-09



9636-10



9636-13



9636-14



9636-24





# **Building Blocks Quilt**

# **Original Colors**

Feature 1/3 yard, or 1 yard if fussy-cutting (2279-10 BERNINA Vintage Red)

Background: 3-1/4 yards (9636-12 Charcoal)

Accents: 1/2 yard of 9 fabrics (9636-02 Coral, 9636-08 Silver, 9636P-09 White

Pearl, 9636-10 Red, 9636-13 Steel, 9636-14 Platinum, 9636-24 Aqua,

9636-26 Rose, 9636-57 Spa)

Binding: 5/8 yard (9636-26 Rose)

Backing: 5-1/2 yards any regular Cotton Shot fabric or 2 yards of any Cotton







# Building Blocks Quilt

# **Sunshine Color Story**

Backing:

Feature 1/3 yard (2277-31 Free-Motion Feathers Sunshine)

Background: 3-1/4 yards (9636-29 Cerise)

Accents: 1/2 yard of 9 fabrics (9636-03 Butter, 9636P-09 White Pearl, 9636-15

Magenta, 9636-21 Peony, 9636-24 Aqua, 9636-27 Marmalade, 9636-

28 Azalea, 9636-39 Pumpkin, 9636-57 Spa)

Binding: 5/8 yard (2277-31 Free-Motion Feathers Sunshine)

5-1/2 yards any regular Cotton Shot fabric or 2 yards of any Cotton



9636-29



9636-03



9636P-09



9636-15



9636-21



9636-24



9636-27



9636-28







2277-42

# 0

Backing:

9636-47



9636P-09



9636-14



9636-15



9636-21



9636-28



9636-29



9636-36





# **Building Blocks Quilt**

# **Mint Color Story**

Feature 1/3 yard (2277-42 Free-Motion Feathers Mint)

B