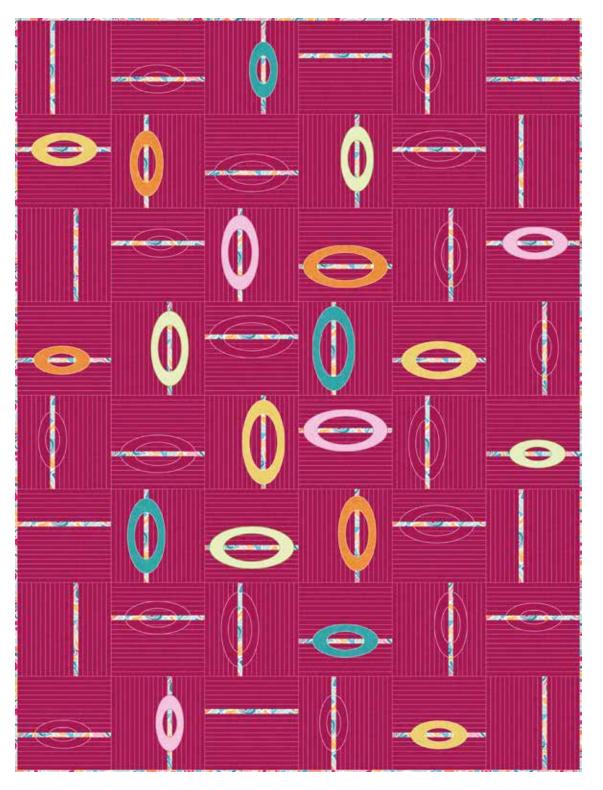

# **Shadowplay Quilt**

# **Original Colors**

Feature and Binding 1-1/4 yards (2277-42 Free-Motion Feathers Mint)

4-1/4 yards (9636-68 Plum) Background

Oval Appliqués 1/4 yard of 5 fabrics (9636-21 Peony, 9636-28 Azalea, 9636-40 Green,

9636-47 Jade, 9636-49 Melon)

Backing 5-1/2 yards any regular Cotton Shot fabric or 2 yards of any Cotton

9636-21

9636-28

9636-40

9636-47

9636-49

2277-78