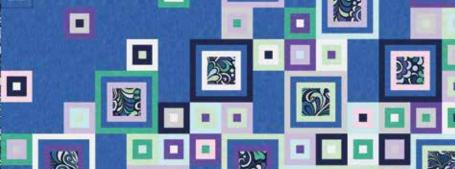

# **Midnight Color Story**

**Building Blocks Quilt** 

1/3 yard (2277-11 Free-Motion Feathers Midnight) Feature

Background: 3-1/4 yards (9636-53 Lagoon)

Accents: 1/2 yard of 9 fabrics (9636-01 Blush, 9636-08 Silver, 9636P-09 White

Pearl, 9636-36 Lilac, 9636-46 Mint, 9636-47 Jade, 9636-55 Indigo,

9636-58 Waterfall, 9636-60 Amethyst)

Binding: 5/8 yard (2277-11 Free-Motion Feathers Midnight)

Backing: 5-1/2 yards any regular Cotton Shot fabric or 2 yards of any Cotton