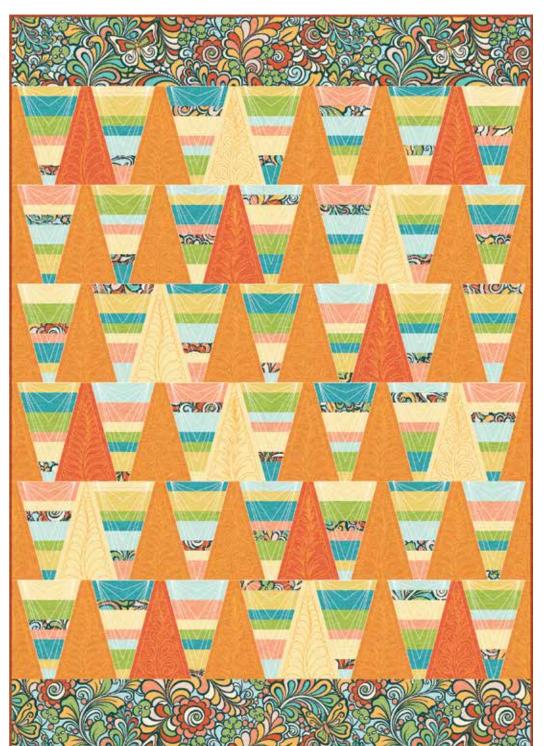

# **Tumbling Triangles Quilt**

# **Harvest Color Story**

Feature 1-3/4 yards (2277-78 Free-Motion Feathers Harvest)

Dark Main fabric 3/8 yard (9636-27 Marmalade)
Medium Main fabric 1-3/8 yards (9636-37 Pumpkin)
Light Main fabric 3/8 yard (9636-03 Butter)

Stripe fabrics 1/2 yard of 6 fabrics (9636-03 Butter, 9636-24 Agua, 9636-33 Sun-

shine, 9636-38 Tangerine, 9636-40 Green, 9636-57 Spa)

Binding fabric 1/2 yard (9636-88 Copper)

Backing 5 yards any regular Cotton Shot fabric or 2 yards of any Cotton Shot